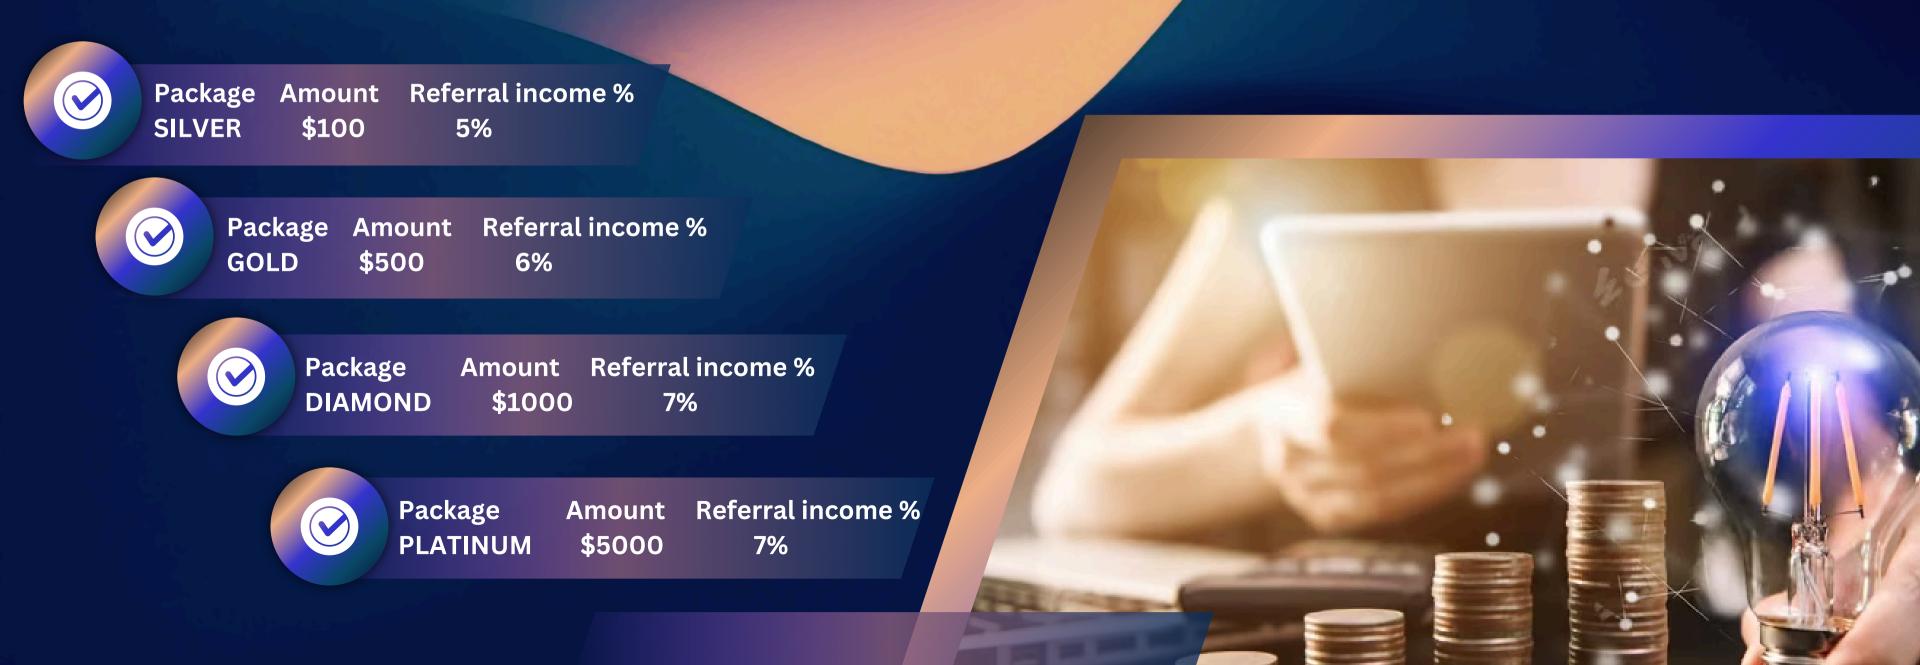

### DIRECT REFERRAL INCOME

The user will have the opportunity to earn a % upon referring someone to the platform. The referral % will depend on the user's available package. Here are the % details the user will receive as per the package amount.

The user will earn a % upon having a matching business from their group leg. The pair should be 1:1 (each from both legs). Here are the % income details:

GOLD

SILVER