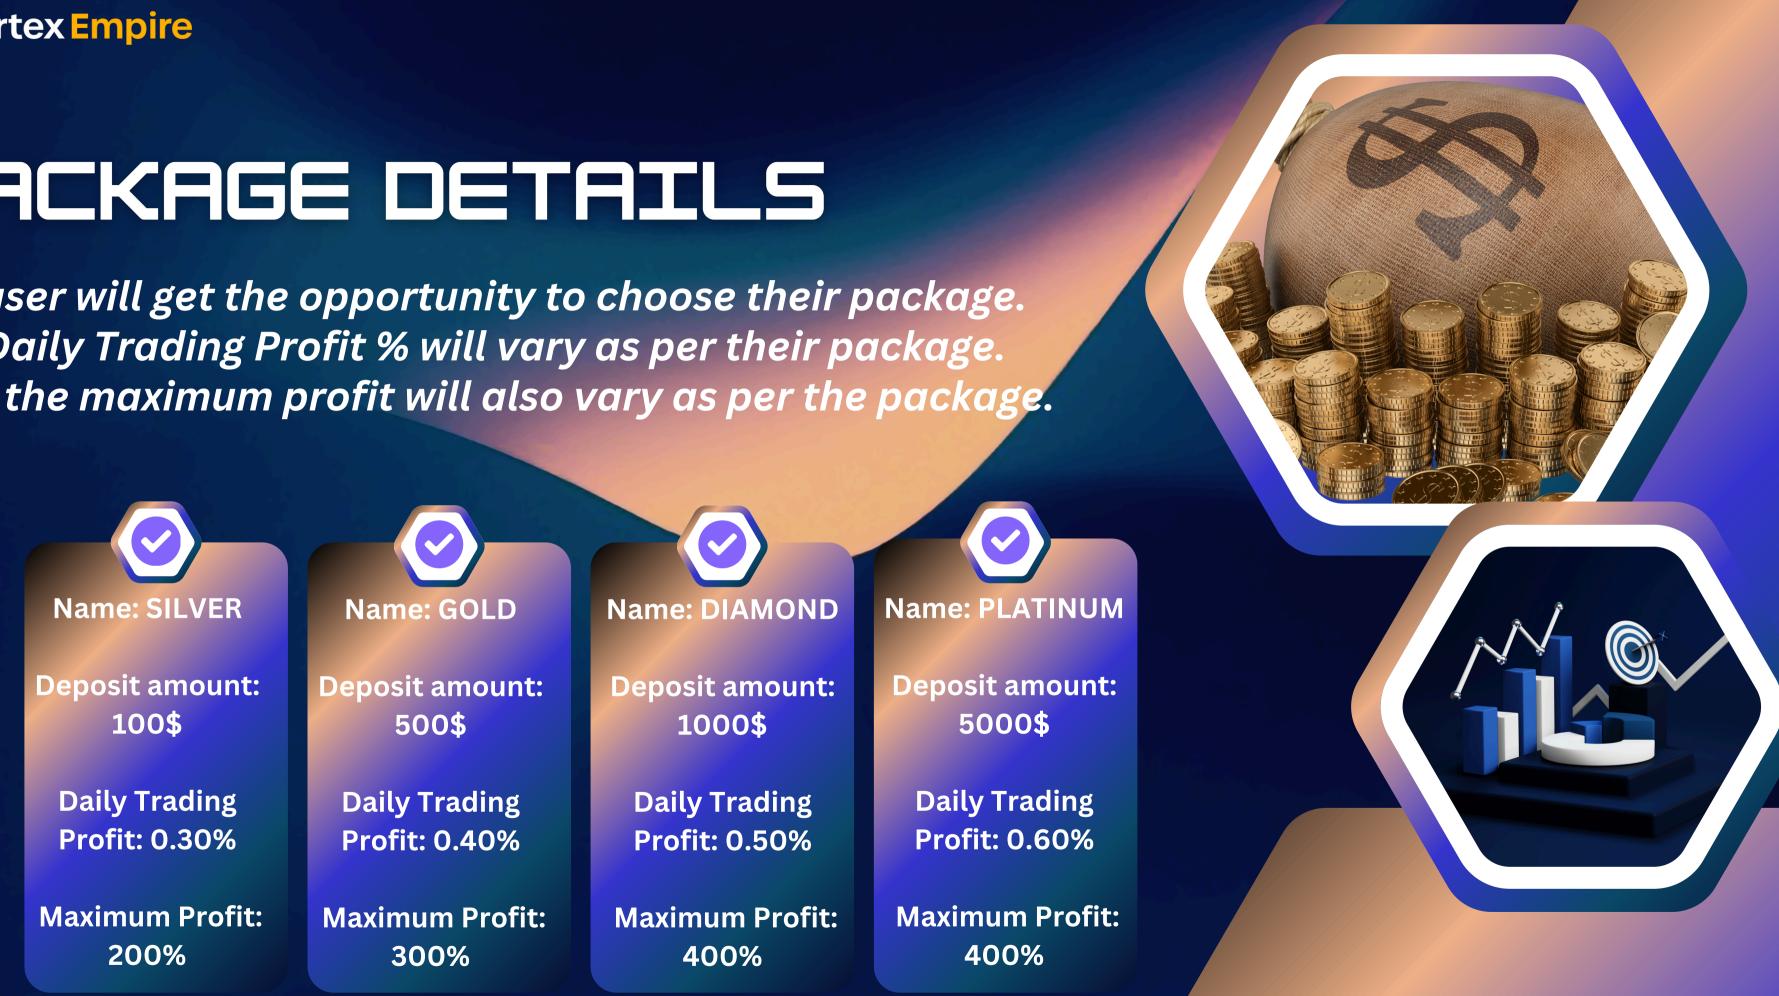

### PACKAGE DETAILS

The user will get the opportunity to choose their package. The Daily Trading Profit % will vary as per their package. Also, the maximum profit will also vary as per the package.